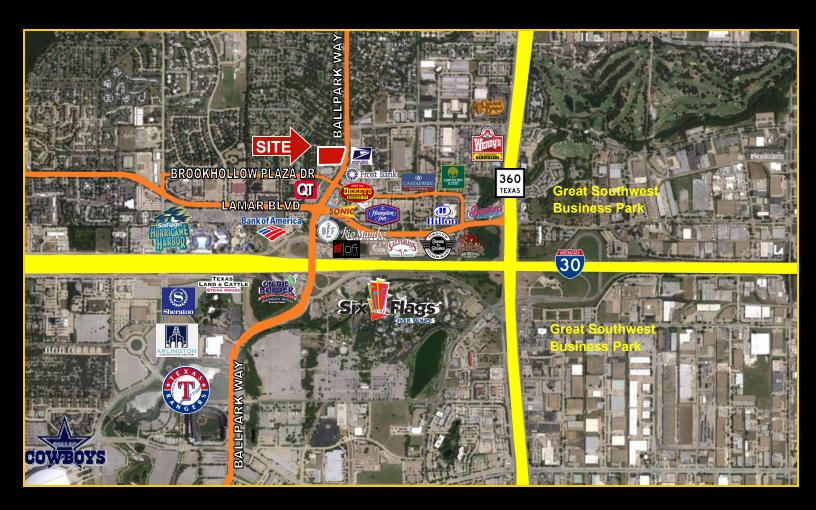

## **DEVELOPMENT HIGHLIGHTS:**

- Great access to major highways and roads including Interstate 30, Hwy 360, Lamar Blvd and Ballpark Way
- Within 10 minutes of DFW International Airport and 15 minutes of Arlington Municipal Airport
- Close Proximity (5 minutes drive) to the new Cowboy's Stadium, the Rangers Ballpark and the Arlington **Convention Center**
- · Located within the entertainment district with walking distance to many major hotels and restaurants
- In close proximity to another 2 million square feet of class "A"
- Directly across from US Post Office and several banks
- Childcare, library and several city parks within 5 minutes of the development
- Jogging / walking trail on the perimeter of the property, surrounded by lush landscape
- Large floor plans to provide efficiency for large corporate tenants (approximately 34,000 sf each floor)
- · Ample ground parking, well lit
- · Outdoor seating areas and fountains