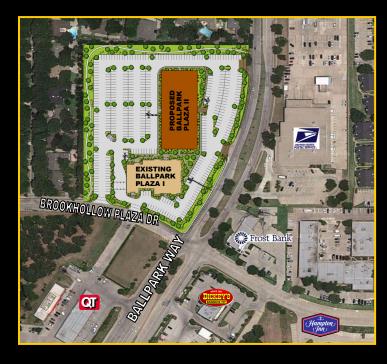

## Ballpark Plaza-Phase II at Ballpark Way and Brookhollow Plaza Drive Arlington, Texas 68,000 sf of Class "A" office space • 34,000 sf floor plate

Ballpark Plaza is known as one of the premier office developments located in the prestigious Brookhollow area of North Arlington.

Phase I of this 90,000 square foot planned office development has been completed and is fully leased. Phase I received the Mayor's Award for "Design Excellence."