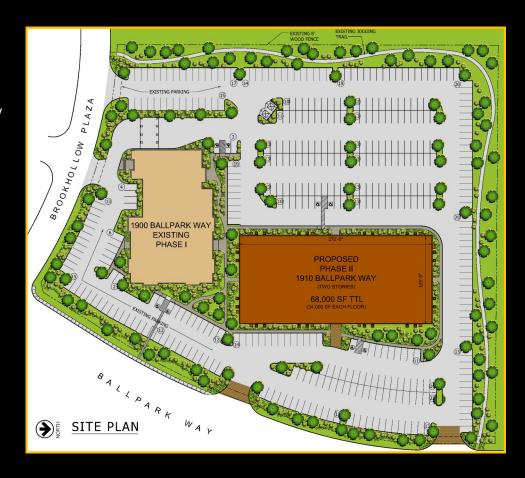

## Ballpark Plaza-Phase II at Ballpark Way and Brookhollow Plaza Drive Arlington, Texas 68,000 sf of Class "A" office space • 34,000 sf floor plate

Ballpark Plaza is known as one of the premier office developments located in the prestigious Brookhollow area of North Arlington.

Phase I of this 90,000 square foot planned office development has been completed and is fully leased. Phase I received the Mayor's Award for "Design Excellence."

Phase II will accommodate up to 68,000 sf of Class "A" offices.

LEASING / SALES: Mojy Haddad (817) 395-0111 mojy@oakhollowgroup.com

## **DEVELOPMENT HIGHLIGHTS:**

- Great access to major highways and roads including Interstate 30, Hwy 360, Lamar Blvd and Ballpark Way
- Within 10 minutes of DFW International Airport and 15 minutes of Arlington Municipal Airport
- Close Proximity (5 minutes drive) to the new Cowboy's Stadium, the Rangers Ballpark and the Arlington **Convention Center**
- · Located within the entertainment district with walking distance to many major hotels and restaurants
- In close proximity to another 2 million square feet of class "A"
- Directly across from US Post Office and several banks
- Childcare, library and several city parks within 5 minutes of the development
- Jogging / walking trail on the perimeter of the property, surrounded by lush landscape
- Large floor plans to provide efficiency for large corporate tenants (approximately 34,000 sf each floor)
- · Ample ground parking, well lit
- · Outdoor seating areas and fountains