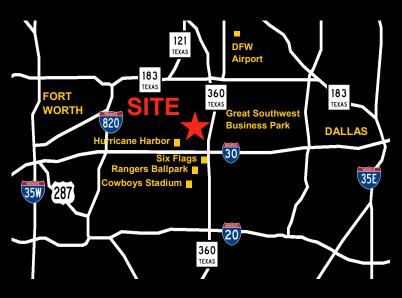

## **DEVELOPMENT HIGHLIGHTS:**

- Great access to major highways and roads including Interstate 30, Hwy 360, Lamar Blvd and Ballpark Way
- Within 10 minutes of DFW International Airport and 15 minutes of Arlington Municipal Airport
- Close Proximity (5 minutes drive) to the new Cowboy's Stadium, the Rangers Ballpark and the Arlington **Convention Center**
- · Located within the entertainment district with walking distance to many major hotels and restaurants
- In close proximity to another 2 million square feet of class "A"
- Directly across from US Post Office and several banks
- Childcare, library and several city parks within 5 minutes of the development
- Jogging / walking trail on the perimeter of the property, surrounded by lush landscape
- Large floor plans to provide efficiency for large corporate tenants (approximately 34,000 sf each floor)
- · Ample ground parking, well lit
- · Outdoor seating areas and fountains